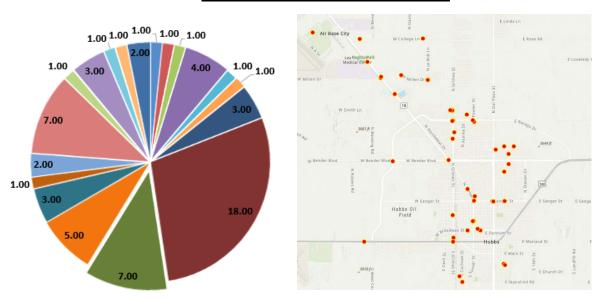

## Monthly Measurement Finance Department Fiscal Year 2022

| Cash Statistics                             | June 2021         | June 2022   |           |
|---------------------------------------------|-------------------|-------------|-----------|
| Beginning Cash Balance                      | \$<br>146,158,652 | 143,266,618 |           |
| Monthly Cash In (Revenue - all funds)       | \$<br>11,689,724  | 10,711,230  |           |
| Monthly Cash Out (Expenditures - all funds) | \$<br>15,436,173  | 11,623,147  |           |
| Ending Cash Balance                         | \$<br>142,412,202 | 142,354,701 |           |
|                                             |                   |             |           |
| Finance Transaction Statistics              |                   |             |           |
|                                             | June 2021         | June 2022   |           |
| Total Number of PO's issued                 | 203               | 150         | daily ave |

| Tillarice Transaction Statistics         |           |           |
|------------------------------------------|-----------|-----------|
|                                          | June 2021 | June 2022 |
| Total Number of PO's issued              | 203       | 150       |
| Total Number of Invoices Processed       | 2,185     | 2148      |
| Total Number of Checks Written (A/P)     | 1,258     | 1201      |
| Total Number of Checks Written (Payroll) | 1,283     | 1849      |
|                                          |           |           |