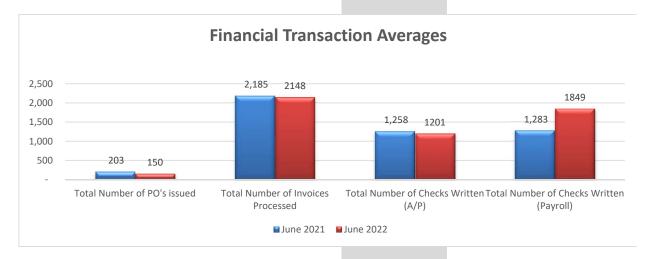

| daily average     | 7   |
|-------------------|-----|
| daily average     | 98  |
| weekly average    | 240 |
| bi-weekly average | 616 |

| MVD Statistics     | June 2021     | June 2022  | 2 |
|--------------------|---------------|------------|---|
| MVD Transactions   | 2,170         | 2,279      |   |
| MVD Fees Receipted | \$<br>552,397 | \$ 539,389 |   |