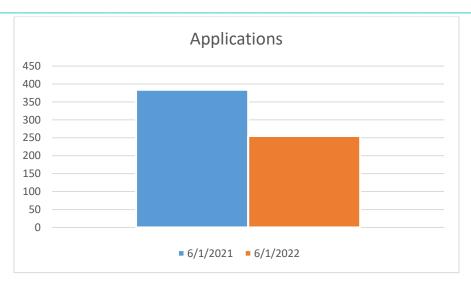

O PERTY        | 2     | 0     | -100%     | 5       | 5       | 0%    |
| VANDALISM                     | 86    | 125   | 45%       | 299     | 625     | 109%  |
| WEAPONS OFFENSES              | 1     | 1     | 0%        | 14      | 17      | 21%   |
| DOMESTIC VIOLENCE             | 55    | 34    | -38%      | 183     | 206     | 13%   |
| ASSAULTS/BATTERY ON PO        | 3     | 9     | 200%      | 33      | 33      | 0%    |
| SHOOTING AT/FM MV OR DWELLING | 4     | 15    | 275%      | 11      | 59      | 436%  |
| CITATIONS ISSUED              | 645   | 375   | -42%      | 4,214   | 2,668   | -37%  |
| DWI                           | 18    | 1     | -94%      | 66      | 29      | -56%  |
| TRAFFIC CRASHES               | 107   | 78    | -27%      | 381     | 540     | 42%   |













| source                         | total | total % |
|--------------------------------|-------|---------|
| Billboard / Sign               | 2     | 0.78    |
| Chamber of Commerce Website    | 0     | 0.00    |
| City of Hobbs Website          | 95    | 37.25   |
| <u>Facebook</u>                | 6     | 2.35    |
| Friend / Family                | 65    | 25.49   |
| <u>GovernmentJobs.com</u>      | 16    | 6.27    |
| Indeed.com                     | 55    | 21.57   |
| Job Fair                       | 1     | 0.39    |
| Linkedin                       | 3     | 1.18    |
| Municipal League               | 0     | 0.00    |
| New Mexico Department of Labor | 0     | 0.00    |
| Newspaper                      | 1     | 0.39    |
| Other                          | 7     | 2.75    |