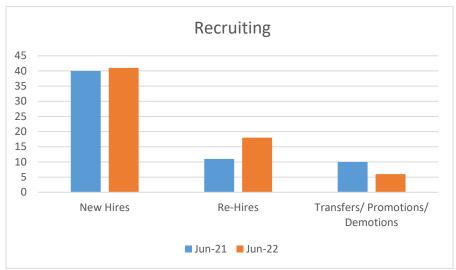

PERTY        | 2     | 0     | -100%     | 5       | 5       | 0%    |
| VANDALISM                     | 86    | 125   | 45%       | 299     | 625     | 109%  |
| WEAPONS OFFENSES              | 1     | 1     | 0%        | 14      | 17      | 21%   |
| DOMESTIC VIOLENCE             | 55    | 34    | -38%      | 183     | 206     | 13%   |
| ASSAULTS/BATTERY ON PO        | 3     | 9     | 200%      | 33      | 33      | 0%    |
| SHOOTING AT/FM MV OR DWELLING | 4     | 15    | 275%      | 11      | 59      | 436%  |
| CITATIONS ISSUED              | 645   | 375   | -42%      | 4,214   | 2,668   | -37%  |
| DWI                           | 18    | 1     | -94%      | 66      | 29      | -56%  |
| TRAFFIC CRASHES               | 107   | 78    | -27%      | 381     | 540     | 42%   |













| source                         | total | total % |
|--------------------------------|-------|---------|
| Billboard / Sign               | 2     | 0.78    |
| Chamber of Commerce Website    | 0     | 0.00    |
| City of Hobbs Website          | 95    | 37.25   |
| <u>Facebook</u>                | 6     | 2.35    |
| Friend / Family                | 65    | 25.49   |
| <u>GovernmentJobs.com</u>      | 16    | 6.27    |
| Indeed.com                     | 55    | 21.57   |
| Job Fair                       | 1     | 0.39    |
| Linkedin                       | 3     | 1.18    |
| Municipal League               | 0     | 0.00    |
| New Mexico Department of Labor | 0     | 0.00    |
| Newspaper                      | 1     | 0.39    |
| Other                          | 7     | 2.75    |
|