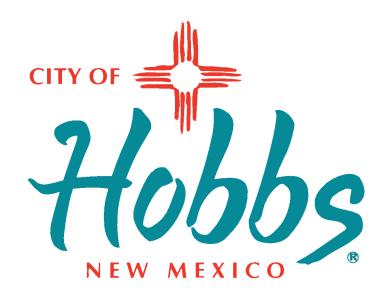

#### TRAFFIC DIVISION:

The City of Hobbs has 41 traffic signals, 3 HAWK signals, 15 school zone flashers, 8 flashing beacons, 4 radar speed signs, 1829 STOP signs, 354 warning signs, 2489 street name signs, and 1771 other regulatory and informational signs to maintain and repair regularly.

## **Total 1,326 tracked intersections**

Figure 1 - Location Map of Work Performed

- 14. Cabinet Service = 1
  02. Minor Traffic Signal Repair = 1
  21. School Zone Repaired = 1
  23. New Sign Made = 3
  27. Pole Straighten / Re-bolted = 7
  32. Int in Flash or Malfunction = 3
  35. Power Outage Affected = 2
- 16. Visor Replace = 1
  20. Repair Communication = 4
  22. Cabinet Installed = 1
  26. Sign Install / Service = 18
  28. Pole & Anchor Replace = 5
  33. Cabinet Clean / Inspected = 1
  36. 811 / Line Spot Hours = 7