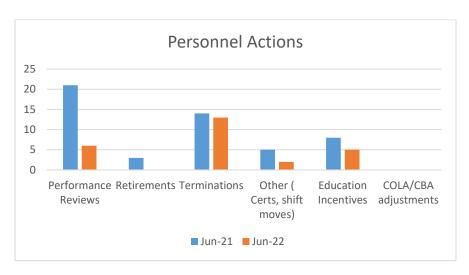

RTY        | 2     | 0     | -100%     | 5       | 5       | 0%    |
| VANDALISM                     | 86    | 125   | 45%       | 299     | 625     | 109%  |
| WEAPONS OFFENSES              | 1     | 1     | 0%        | 14      | 17      | 21%   |
| DOMESTIC VIOLENCE             | 55    | 34    | -38%      | 183     | 206     | 13%   |
| ASSAULTS/BATTERY ON PO        | 3     | 9     | 200%      | 33      | 33      | 0%    |
| SHOOTING AT/FM MV OR DWELLING | 4     | 15    | 275%      | 11      | 59      | 436%  |
| CITATIONS ISSUED              | 645   | 375   | -42%      | 4,214   | 2,668   | -37%  |
| DWI                           | 18    | 1     | -94%      | 66      | 29      | -56%  |
| TRAFFIC CRASHES               | 107   | 78    | -27%      | 381     | 540     | 42%   |













| source                         | total | total % |
|--------------------------------|-------|---------|
| Billboard / Sign               | 2     | 0.78    |
| Chamber of Commerce Website    | 0     | 0.00    |
| City of Hobbs Website          | 95    | 37.25   |
| <u>Facebook</u>                | 6     | 2.35    |
| Friend / Family                | 65    | 25.49   |
| <u>GovernmentJobs.com</u>      | 16    | 6.27    |
| Indeed.com                     | 55    | 21.57   |
| Job Fair                       | 1     | 0.39    |
| Linkedin                       | 3     | 1.18    |
| Municipal League               | 0     | 0.00    |
| New Mexico Department of Labor | 0     | 0.00    |
| Newspaper                      | 1     | 0.39    |
| Other                          | 7     | 2.75    |
| R